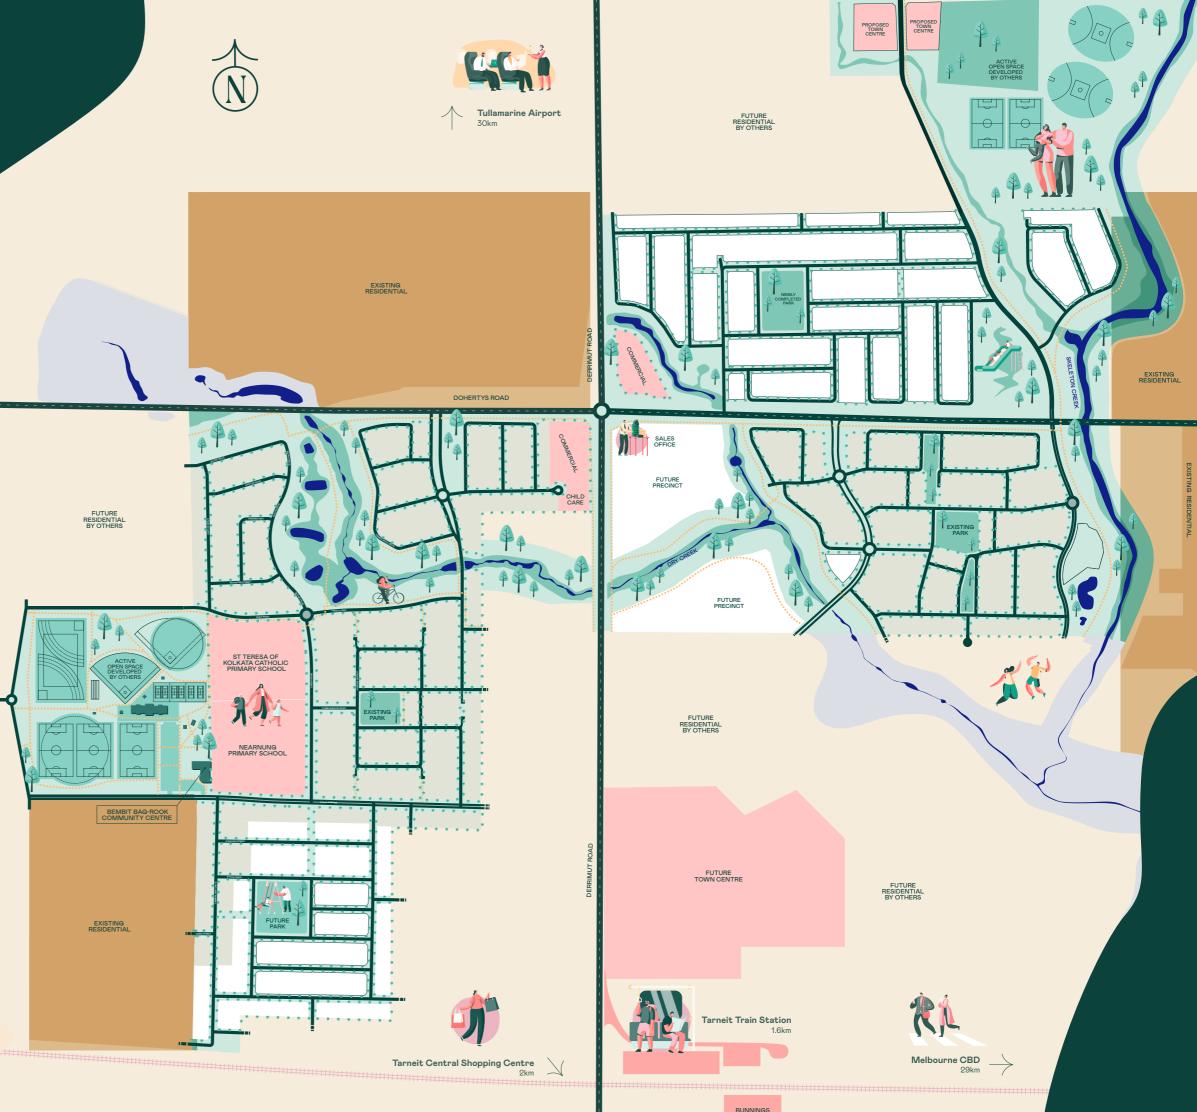

## CREEK STONE TARNEIT

- Established Parks
- Proximity to schools
- Walking distance to **Tarneit Station**
- Established Residential

Land Sales Office

Corner Derrimut Rd and Dohertys Rd, Tarneit

creekstone.com.au