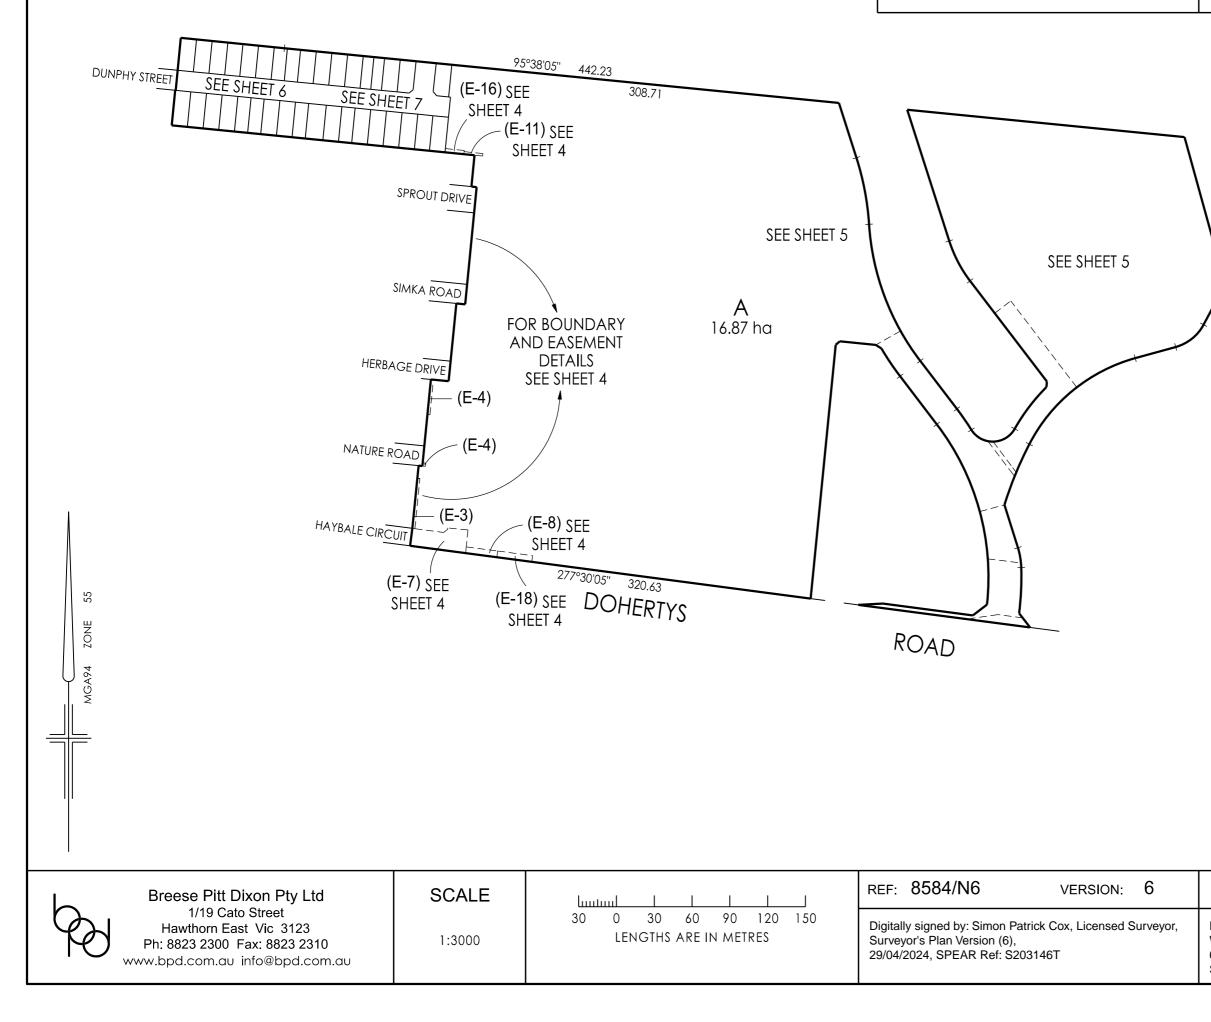

SEE SHEET 2 FOR EASEMENT INFORMATION

| Breese Pitt Dixon Pty<br>1/19 Cato Street |    |                  | REF: 8584/N6                                                                                                                  | VERSION: | 6 | ORIGINAL SHEET<br>SIZE A3 | SHEET 1 OF 8 SHEETS |
|-------------------------------------------|----|------------------|-------------------------------------------------------------------------------------------------------------------------------|----------|---|---------------------------|---------------------|
| 140                                       |    |                  | Digitally signed by: Simon Patrick Cox, Licensed Surveyor,<br>Surveyor's Plan Version (6),<br>29/04/2024, SPEAR Ref: S203146T |          |   |                           |                     |
| CHECKED                                   | AT | DATE: 23/04/2024 | 29/04/2024, SPEAR Ref: S2031461                                                                                               |          |   |                           |                     |

|    | Breese Pitt Dixon Pty Ltd                                                                                    | REF: | 8584/N6                                                                                                                       | VERSION: 6 | ORIGINAL SHEET SIZE A3                                                              | SHEET | 2 |
|----|--------------------------------------------------------------------------------------------------------------|------|-------------------------------------------------------------------------------------------------------------------------------|------------|-------------------------------------------------------------------------------------|-------|---|
| PO | 1/19 Cato Street<br>Hawthorn East Vic 3123<br>Ph: 8823 2300 Fax: 8823 2310<br>www.bpd.com.au info@bpd.com.au |      | Digitally signed by: Simon Patrick Cox, Licensed Surveyor,<br>Surveyor's Plan Version (6),<br>29/04/2024, SPEAR Ref: S203146T |            | Digitally signed by:<br>Wyndham City Council,<br>03/06/2024,<br>SPEAR Ref: S203146T |       |   |