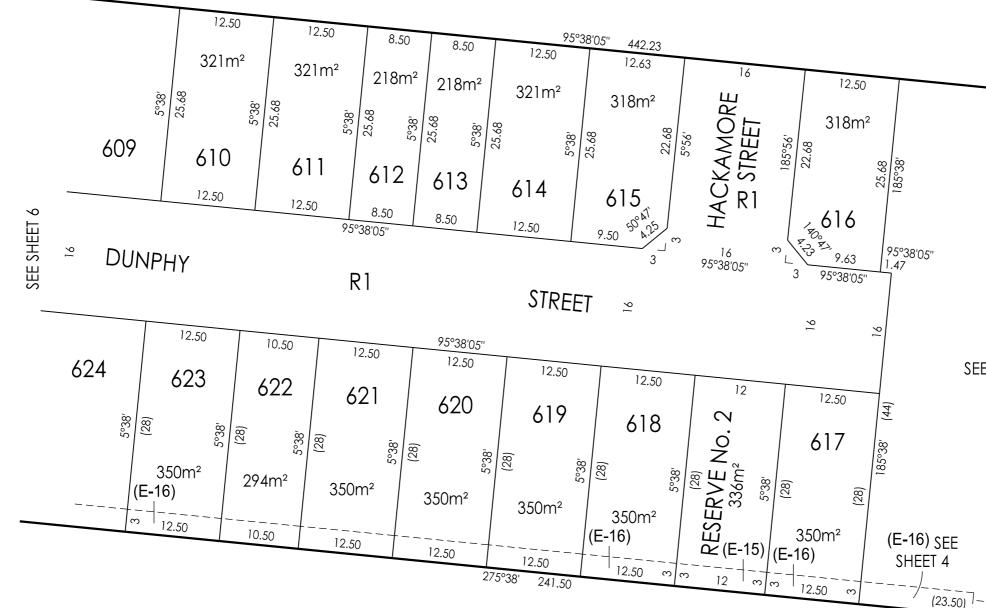

# PLAN NUMBER PS **908269S**

| ORIGINAL<br>SHEET SIZE A3                                                           | SHEET 6 |
|-------------------------------------------------------------------------------------|---------|
| Digitally signed by:<br>Wyndham City Council,<br>03/06/2024,<br>SPEAR Ref: S203146T |         |