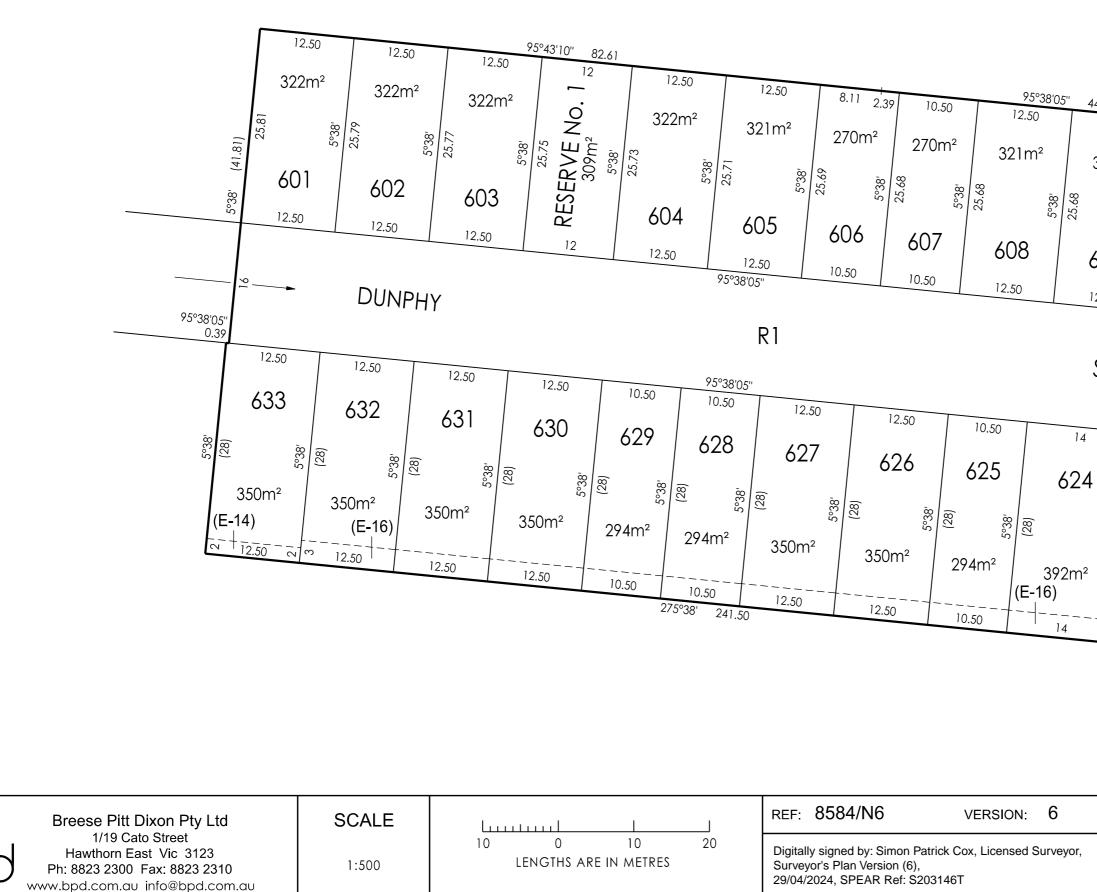

# PLAN NUMBER PS **908269S**

| ORIGINAL<br>SHEET SIZE A3                                                           | SHEET 6 |
|-------------------------------------------------------------------------------------|---------|
| Digitally signed by:<br>Wyndham City Council,<br>03/06/2024,<br>SPEAR Ref: S203146T |         |

55

ZONE

MGA94

| Breese Pitt Dixon Pty Ltd                                                                                    | SCALE |                                     | REF: 8584/N6 VERSION: 6                                                                                                       |
|--------------------------------------------------------------------------------------------------------------|-------|-------------------------------------|-------------------------------------------------------------------------------------------------------------------------------|
| 1/19 Cato Street<br>Hawthorn East Vic 3123<br>Ph: 8823 2300 Fax: 8823 2310<br>www.bpd.com.au info@bpd.com.au | 1:500 | 10 0 10 20<br>LENGTHS ARE IN METRES | Digitally signed by: Simon Patrick Cox, Licensed Surveyor,<br>Surveyor's Plan Version (6),<br>29/04/2024, SPEAR Ref: S203146T |

Description of Restriction :

- (1) The registered proprietor or proprietors for the time being of any lot forming part of the Land to be burdened must not, without the permission of the Responsible Authority Build or permit to be built or remain on the lot or any part of it;
  - (a) Any dwelling or commercial building unless the building incorporates dual plumbing for the use or recycled water for toilet flushing and garden watering where recycled water is available to the said lot and;
  - (b) In the case of lots less than 300m<sup>2</sup> any dwelling unless in accordance with the Small Lot Housing Code or unless a planning permit allowing the construction of lots under 300m<sup>2</sup> has been obtained from Wyndham City Council. For the purpose of the Small Lot Housing Code lots 606, 607, 612, 613, 622, 625, 628 and 629 are 'Type A' lots;
  - (c) In the case of lots 603 and 604 any fence abutting Reserve No. 1 unless set back 6.45m from Dunphy Street.
  - (d) In the case of lots 617 and 618 any fence abutting Reserve No. 2 unless set back 7m from Dunphy Street.
- (2) The registered proprietor or proprietors for the time being of any lot forming part of the Land to be burdened must not;
  - (a) Erect any building on a lot unless the plans for such a building are endorsed as being in accordance with the "Creekstone North Design Guidelines" as amended from time to time prior to the issue of a building permit. The requirement for such endorsement shall cease to have effect on the lot after an occupancy permit under The Building act 1993 is issued for the whole of the dwelling on the said lot.