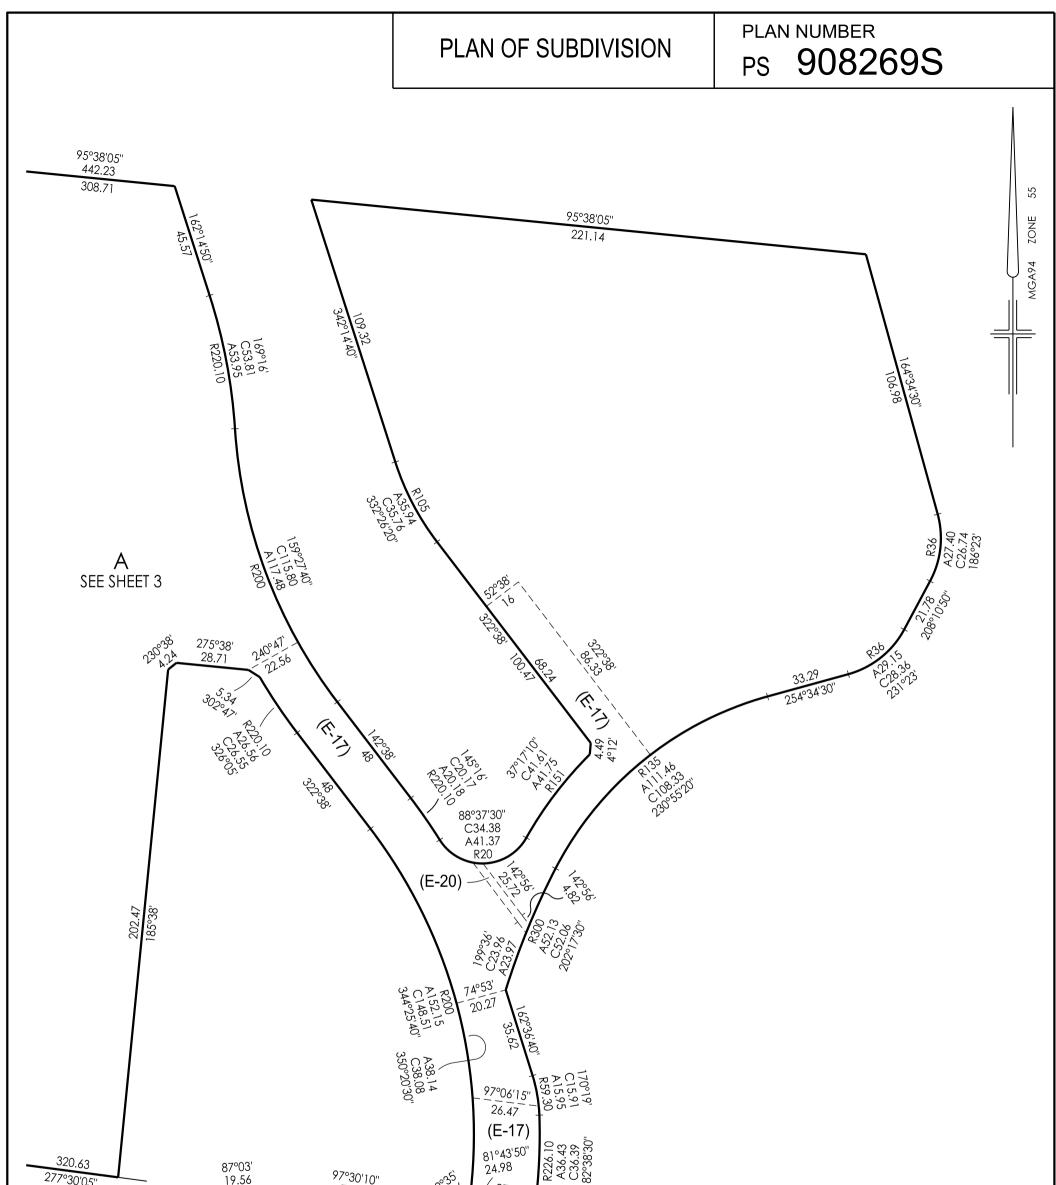

#### ORIGINAL SHEET SIZE A3

Digitally signed by: Wyndham City Council, 03/06/2024, SPEAR Ref: S203146T

SHEET 3

|   | DOHERTYS 277°3                                | ROAD            | 50.65                                                |                  |                                           |         |
|---|-----------------------------------------------|-----------------|------------------------------------------------------|------------------|-------------------------------------------|---------|
|   |                                               | _               |                                                      |                  | 1                                         |         |
|   |                                               | SCALE           |                                                      | 1 1              | ORIGINAL                                  | OUEET   |
| h | Breese Pitt Dixon Pty Ltd<br>1/19 Cato Street | SCALE<br>1:1500 | Luutuul    <br>15 0 15 30 45<br>LENGTHS ARE IN METRE | ⊥]<br>60 75<br>S | ORIGINAL<br>SHEET SIZE A3<br>REF: 8584/N6 | SHEET S |

55

ZONE

MGA94