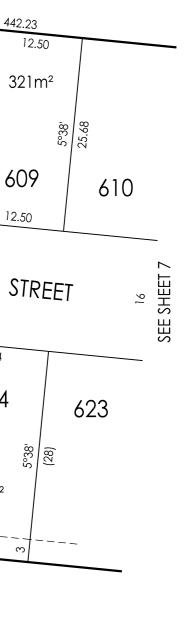

# PLAN NUMBER PS **9082695**

308.71

A SEE SHEET 3

> (E-11) SEE SHEET 4

> > ORIGINAL SHEET SIZE A3

Digitally signed by: Wyndham City Council, 03/06/2024, SPEAR Ref: S203146T SHEET 7