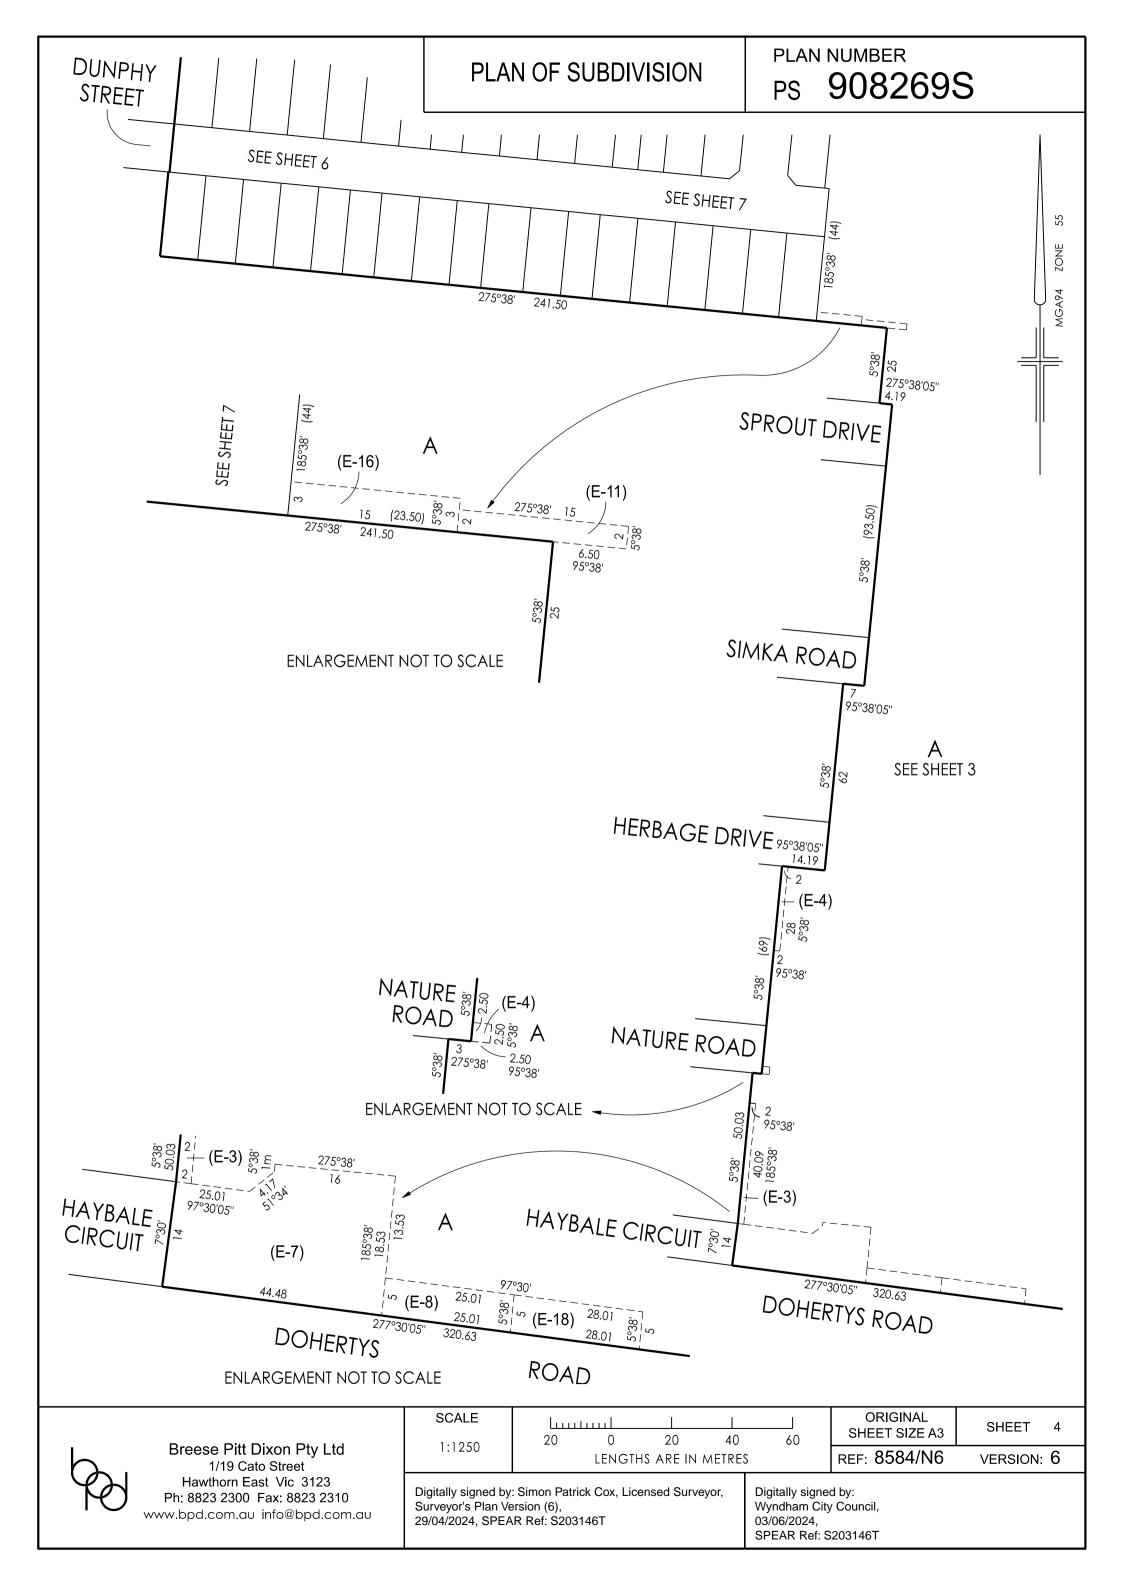

### EASEMENT INFORMATION

\* CREATION AND MAINTENANCE OF WETLANDS, FLOODWAY, DRAINAGE AND STORMWATER QUALITY MANAGEMENT AS SPECIFIED AND SET-OUT IN MEMORANDUM OF COMMON PROVISIONS No. AA2741

| NANT E - ENCUMBERIN                             | R - ENCUMBERING EASEMENT (ROAD)   |
|-------------------------------------------------|-----------------------------------|
| PURPOSE WIDTH (METRES)                          | LAND BENEFITED<br>OR IN FAVOUR OF |
| SEE PLAN                                        | WYNDHAM CITY COUNCIL              |
| 3                                               | GREATER WESTERN WATER CORPORATIO  |
| SEE PLAN                                        | WYNDHAM CITY COUNCIL              |
| SEE PLAN                                        | GREATER WESTERN WATER CORPORATION |
| THROUGH SEE PLAN                                | GREATER WESTERN WATER CORPORATIO  |
| YCLED WATER SEE PLAN<br>S AND FITTINGS          | GREATER WESTERN WATER CORPORATIO  |
| SEE PLAN                                        | AUSNET GAS SERVICES PTY LTD       |
| THROUGH SEE PLAN                                | GREATER WESTERN WATER CORPORATIO  |
| YCLED WATER SEE PLAN<br>S AND FITTINGS          | GREATER WESTERN WATER CORPORATIO  |
| SEE PLAN                                        | AUSNET GAS SERVICES PTY LTD       |
| SEE PLAN                                        | WYNDHAM CITY COUNCIL              |
| SEE PLAN                                        | WYNDHAM CITY COUNCIL              |
| SEE PLAN                                        | GREATER WESTERN WATER CORPORATIO  |
| SEE PLAN                                        | WYNDHAM CITY COUNCIL              |
| SEE PLAN                                        | GREATER WESTERN WATER CORPORATION |
| OTHER PURPOSES SEE PLAN<br>QUALIFICATION ABOVE) | MELBOURNE WATER CORPORATION       |
| SEE PLAN                                        | AUSNET GAS SERVICES PTY LTD       |
| OTHER PURPOSES SEE PLAN<br>QUALIFICATION ABOVE) | MELBOURNE WATER CORPORATION       |
| 3                                               | GREATER WESTERN WATER CORPORATIO  |
|                                                 | GREATER WESTERN WATER COR         |

|    | Breese Pitt Dixon Pty Ltd                                                                                    | REF: | 8584/N6                                                                                                                       | VERSION: 6 | ORIGINAL SHEET SIZE A3                                                              | SHEET | 2 |
|----|--------------------------------------------------------------------------------------------------------------|------|-------------------------------------------------------------------------------------------------------------------------------|------------|-------------------------------------------------------------------------------------|-------|---|
| PO | 1/19 Cato Street<br>Hawthorn East Vic 3123<br>Ph: 8823 2300 Fax: 8823 2310<br>www.bpd.com.au info@bpd.com.au |      | Digitally signed by: Simon Patrick Cox, Licensed Surveyor,<br>Surveyor's Plan Version (6),<br>29/04/2024, SPEAR Ref: S203146T |            | Digitally signed by:<br>Wyndham City Council,<br>03/06/2024,<br>SPEAR Ref: S203146T |       |   |