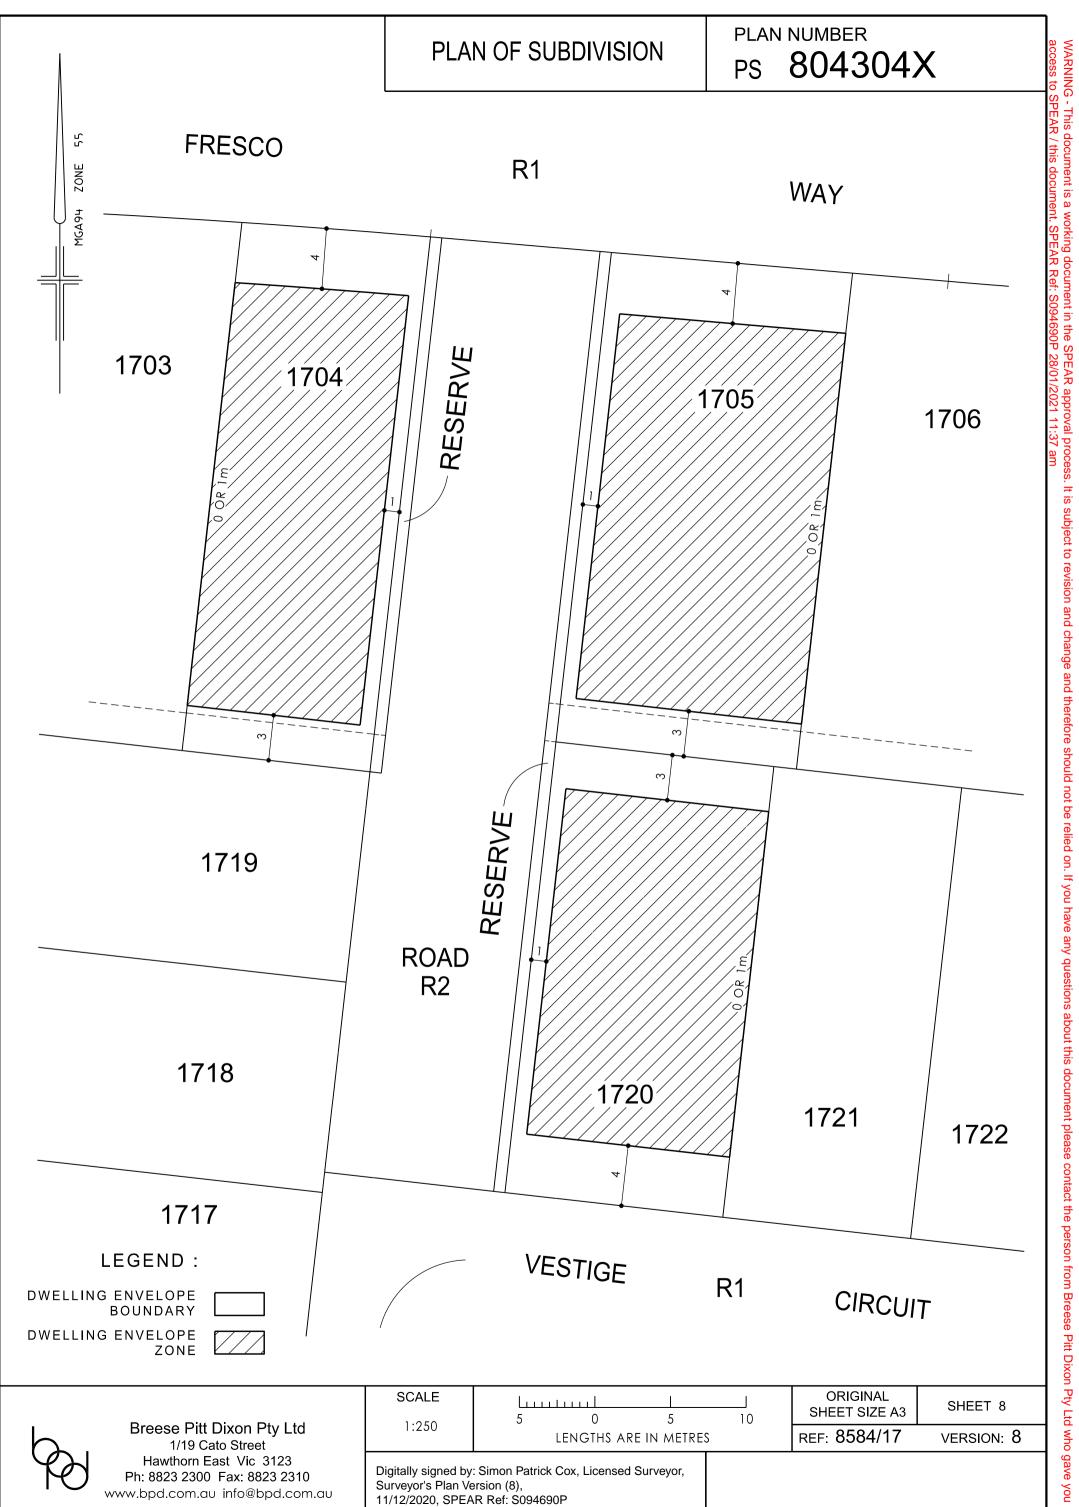

Land to benefit : Lots 1701 to 1739 (both inclusive).

Land to be burdened: Lots 1701 to 1739 (both inclusive).

Description of Restriction :

- (1) The registered proprietor or proprietors for the time being of any lot forming part of the Land to be burdened must not, without the permission of the Responsible Authority Build or permit to be built or remain on the lot or any part of it;
  - (a) Any dwelling or commercial building unless the building incorporates dual plumbing for the use or recycled water for toilet flushing and garden watering where recycled water is available to the said lot and;
  - (b) In the case of lots 1704, 1705 and 1720 any dwelling outside the area shown hatched on sheet 8 of this plan;
  - (c) In the case of lots 1704, 1705 and 1718 to 1720 (both inclusive) any more than one private dwelling.
- (2) The registered proprietor or proprietors for the time being of any lot forming part of the Land to be burdened must not;
  - (a) Erect any building on a lot unless the plans for such a building are endorsed as being in accordance with the "Rothwell Design Guidelines" dated March 2015 prior to the issue of a building permit. The requirement for such endorsement shall cease to have effect on the lot after an occupancy permit under The Building act 1993 is issued for the whole of the dwelling on the said lot;
  - (b) In the case of lots 1704, 1705 and 1718 to 1720 (both inclusive)
    - (i) further subdivide unless the said subdivision does not result in the creation of an additional lot;
    - (ii) Leave domestic bins on the relevant bin pad unless on a designated waste collection day;
    - (ii) Gain access to the relevant lots through relevant abutting Reserves No. 1 or 2 on this plan.

| 1717                                                                                     |                                                                     |                    |     |                           |            |
|------------------------------------------------------------------------------------------|---------------------------------------------------------------------|--------------------|-----|---------------------------|------------|
| LEGEND :<br>DWELLING ENVELOPE<br>BOUNDARY<br>DWELLING ENVELOPE<br>ZONE                   |                                                                     | VESTIGE            | R1  | CIRCUI                    | Γ          |
|                                                                                          | SCALE                                                               | LL.                | 10  | ORIGINAL<br>SHEET SIZE A3 | SHEET 8    |
| Breese Pitt Dixon Pty Ltd<br>1/19 Cato Street                                            | 1:250                                                               | LENGTHS ARE IN MET | RES | REF: 8584/17              | VERSION: 8 |
| Hawthorn East Vic 3123<br>Ph: 8823 2300 Fax: 8823 2310<br>www.bpd.com.au info@bpd.com.au | Digitally signed by: S<br>Surveyor's Plan Vers<br>11/12/2020, SPEAR |                    |     |                           |            |