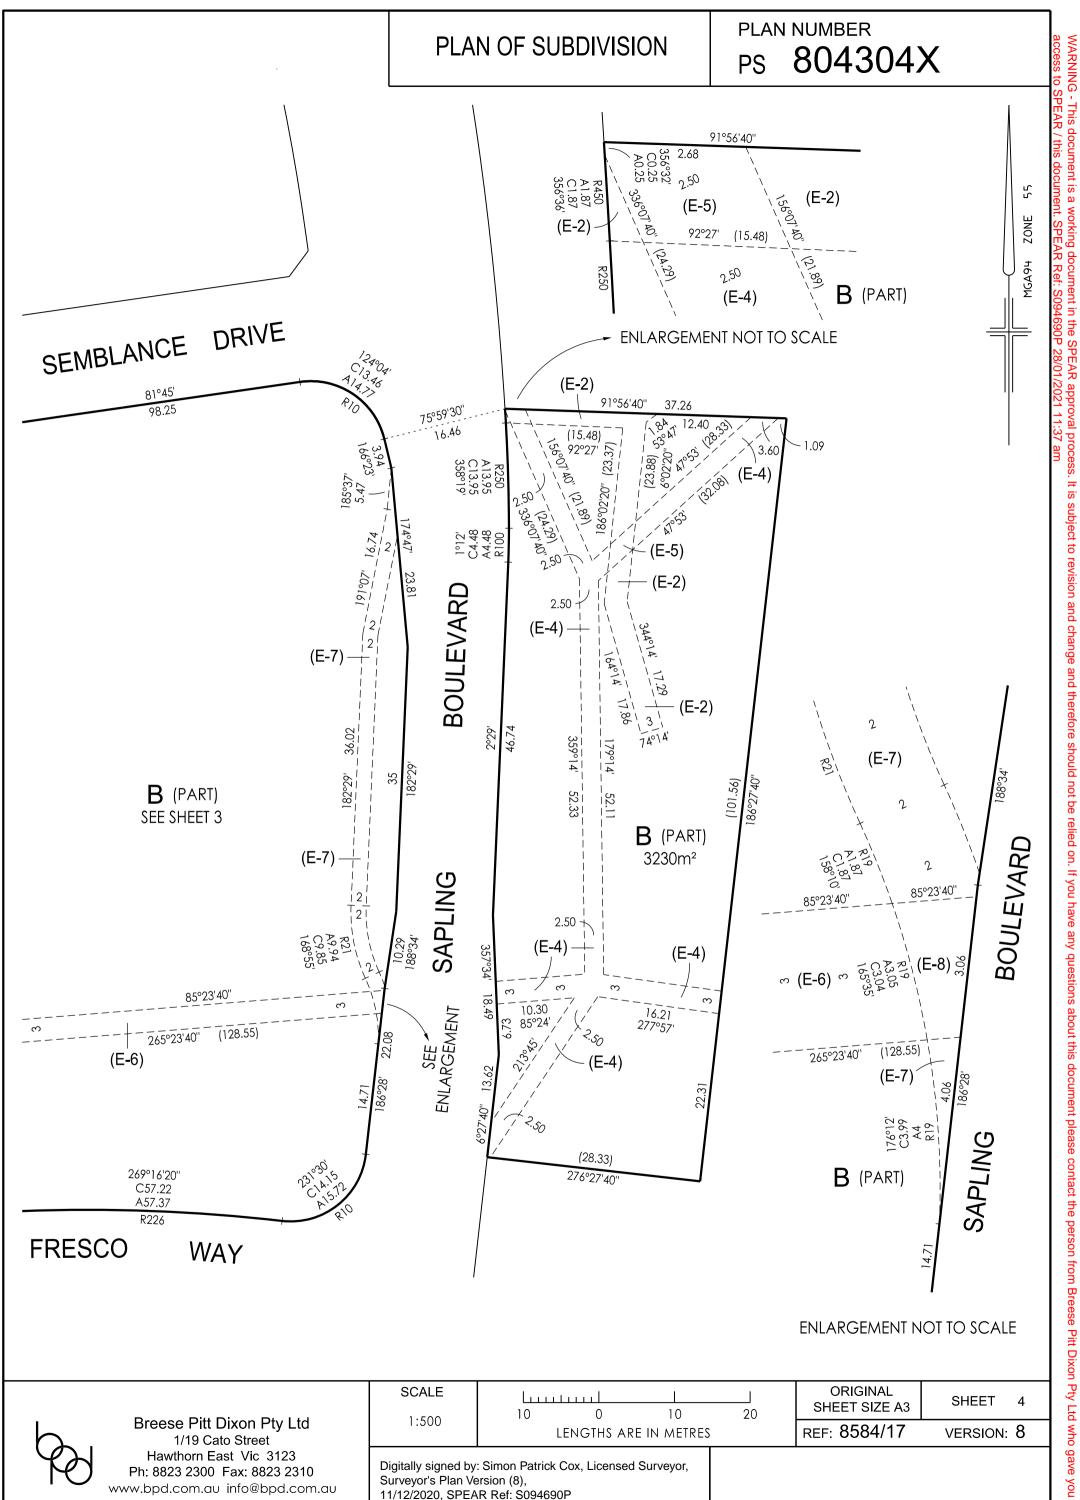

| 269°16'20"<br>C57.22<br>A57.37<br>R226<br>FRESCO WAY                                     |                                                                | 276°27'40''           |         | B (PART)                  | SAPL        |
|------------------------------------------------------------------------------------------|----------------------------------------------------------------|-----------------------|---------|---------------------------|-------------|
|                                                                                          |                                                                |                       |         | ENLARGEMENT N             | ot to scale |
| Breese Pitt Dixon Pty Ltd                                                                | SCALE<br>1:500                                                 | L I<br>10 0 10        | ]<br>20 | ORIGINAL<br>SHEET SIZE A3 | SHEET 4     |
| 1/19 Cato Street                                                                         |                                                                | LENGTHS ARE IN METRES |         | REF: 8584/17              | VERSION: 8  |
| Hawthorn East Vic 3123<br>Ph: 8823 2300 Fax: 8823 2310<br>www.bpd.com.au info@bpd.com.au | Digitally signed by:<br>Surveyor's Plan Ve<br>11/12/2020, SPEA |                       |         |                           |             |