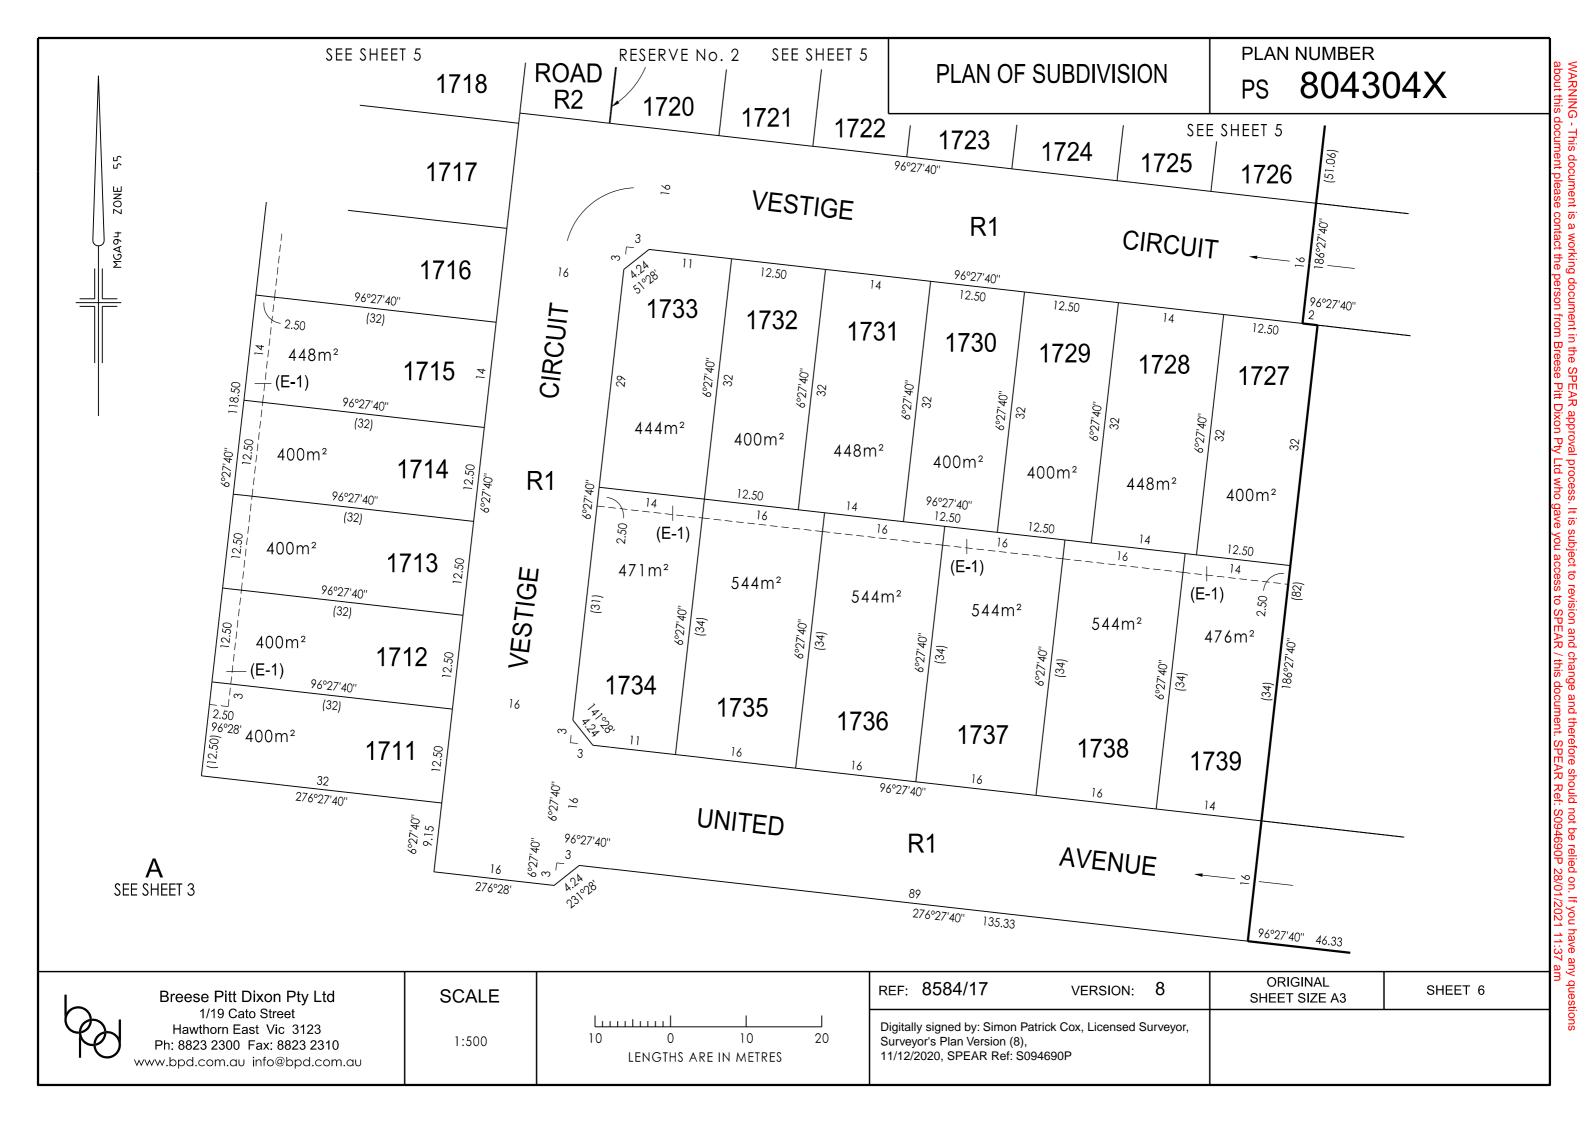

| 1717                                                                                     |                                                                     |                    |     |                           |            |
|------------------------------------------------------------------------------------------|---------------------------------------------------------------------|--------------------|-----|---------------------------|------------|
| LEGEND :<br>DWELLING ENVELOPE<br>BOUNDARY<br>DWELLING ENVELOPE<br>ZONE                   |                                                                     | VESTIGE            | R1  | CIRCUI                    | Γ          |
|                                                                                          | SCALE                                                               | LL.                | 10  | ORIGINAL<br>SHEET SIZE A3 | SHEET 8    |
| Breese Pitt Dixon Pty Ltd<br>1/19 Cato Street                                            | 1:250                                                               | LENGTHS ARE IN MET | RES | REF: 8584/17              | VERSION: 8 |
| Hawthorn East Vic 3123<br>Ph: 8823 2300 Fax: 8823 2310<br>www.bpd.com.au info@bpd.com.au | Digitally signed by: S<br>Surveyor's Plan Vers<br>11/12/2020, SPEAR |                    |     |                           |            |