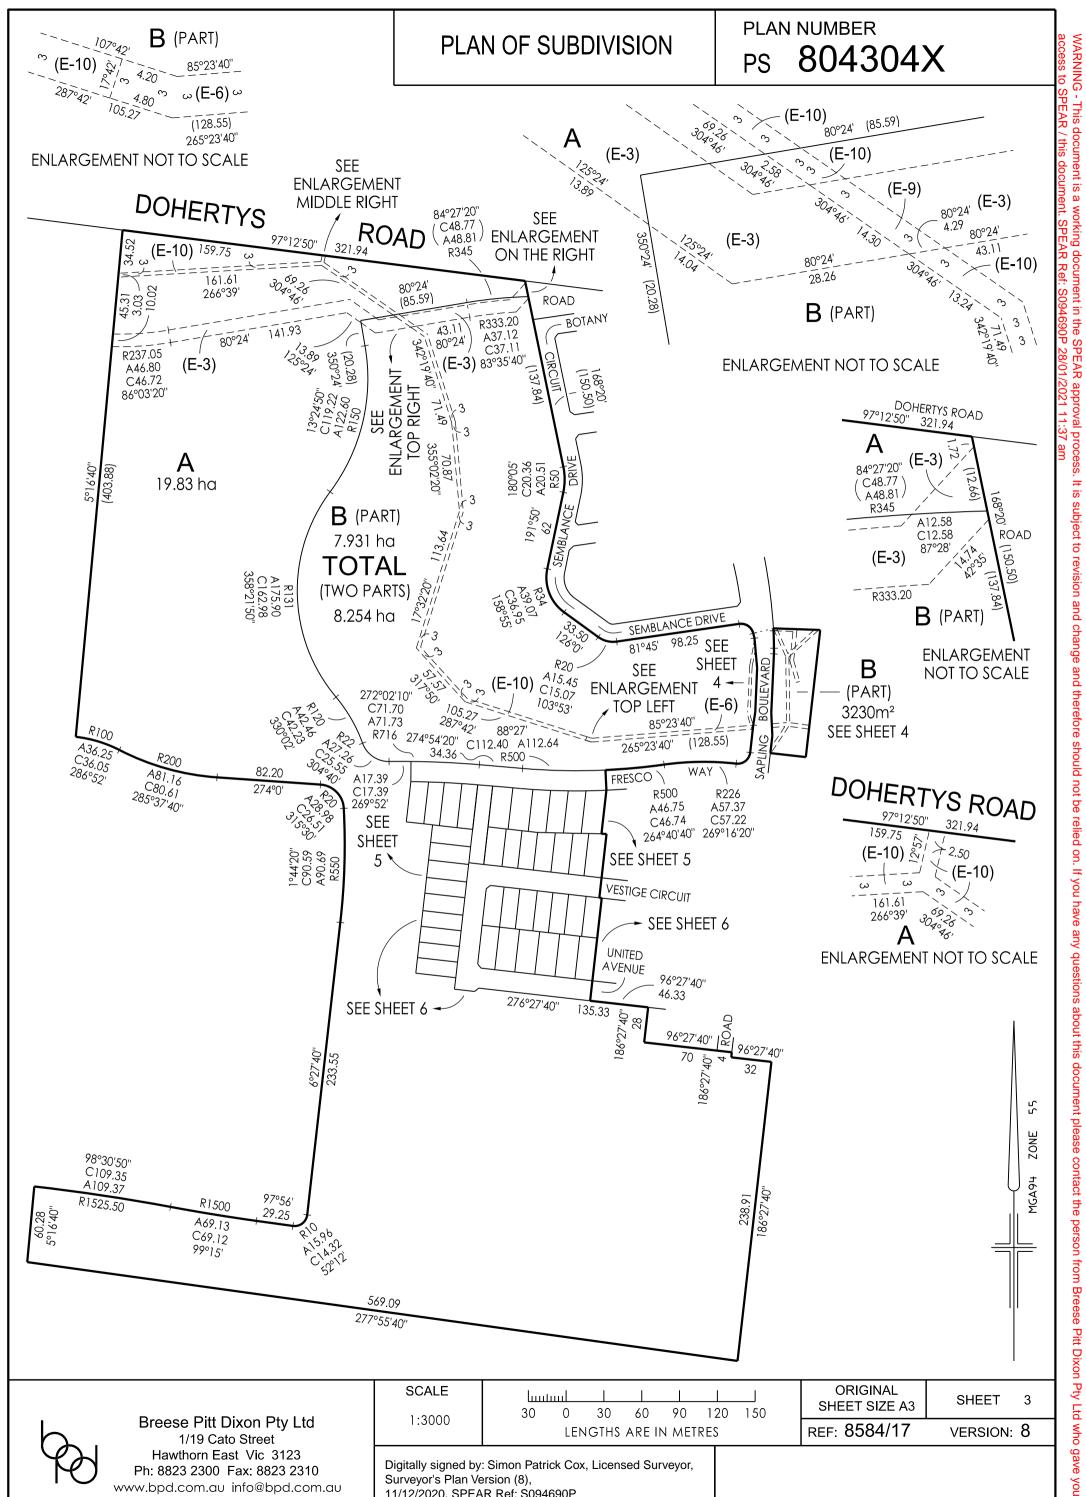

|                                                                                          | 569.09<br><sup>70</sup> 55'40"                                 | 238.91                                                                                                                                                                                                                                                                                |                           | MGA94      |
|------------------------------------------------------------------------------------------|----------------------------------------------------------------|---------------------------------------------------------------------------------------------------------------------------------------------------------------------------------------------------------------------------------------------------------------------------------------|---------------------------|------------|
|                                                                                          | SCALE                                                          | Luminul I I I I I I I I I I I I I I I I I I I I I I I I I I I I I I I I I I I I I I I I I I I I I I I I I I I I I I I I I I I I I I I I I I I I I I I I I I I I I I I I I I I I I I I I I I I I I I I I I I I I I I I I I I </td <td>ORIGINAL<br/>SHEET SIZE A3</td> <td>SHEET 3</td> | ORIGINAL<br>SHEET SIZE A3 | SHEET 3    |
| Breese Pitt Dixon Pty Ltd<br>1/19 Cato Street                                            | 1:3000 LENGTHS ARE IN MET                                      | LENGTHS ARE IN METRES                                                                                                                                                                                                                                                                 | REF: 8584/17              | VERSION: 8 |
| Hawthorn East Vic 3123<br>Ph: 8823 2300 Fax: 8823 2310<br>www.bpd.com.au info@bpd.com.au | Digitally signed by:<br>Surveyor's Plan Ve<br>11/12/2020, SPEA |                                                                                                                                                                                                                                                                                       |                           |            |