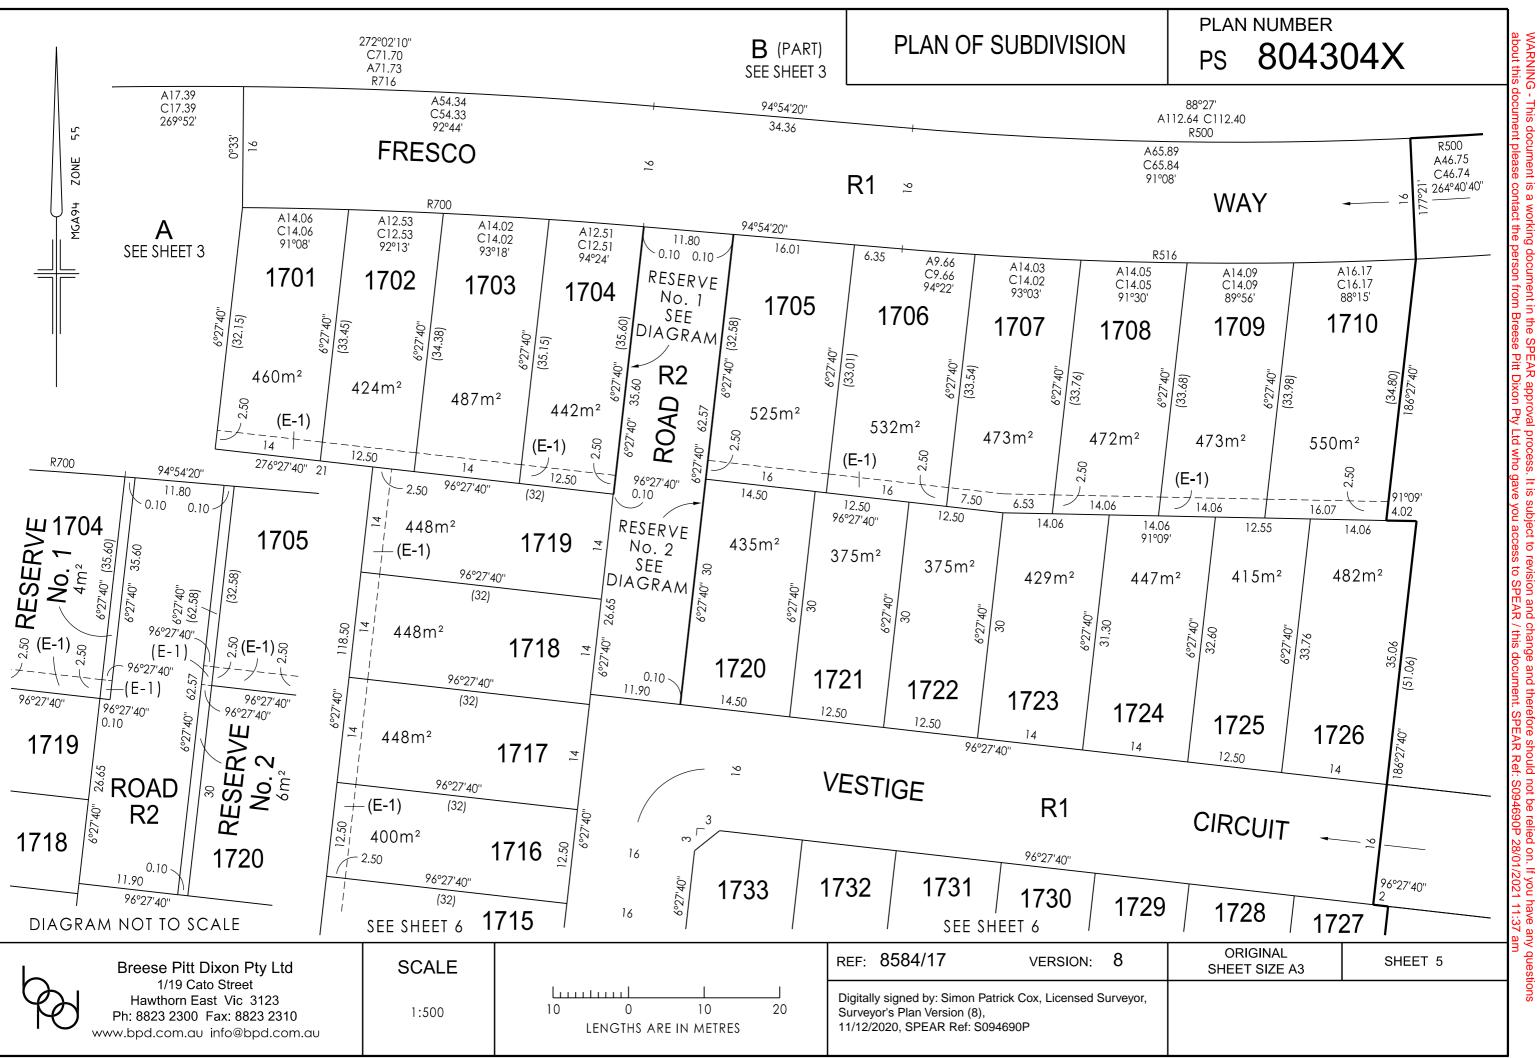

Land to benefit : Lots 1701 to 1739 (both inclusive).

Land to be burdened: Lots 1701 to 1739 (both inclusive).

Description of Restriction :

- (1) The registered proprietor or proprietors for the time being of any lot forming part of the Land to be burdened must not, without the permission of the Responsible Authority Build or permit to be built or remain on the lot or any part of it;
  - (a) Any dwelling or commercial building unless the building incorporates dual plumbing for the use or recycled water for toilet flushing and garden watering where recycled water is available to the said lot and;
  - (b) In the case of lots 1704, 1705 and 1720 any dwelling outside the area shown hatched on sheet 8 of this plan;
  - (c) In the case of lots 1704, 1705 and 1718 to 1720 (both inclusive) any more than one private dwelling.
- (2) The registered proprietor or proprietors for the time being of any lot forming part of the Land to be burdened must not;
  - (a) Erect any building on a lot unless the plans for such a building are endorsed as being in accordance with the "Rothwell Design Guidelines" dated March 2015 prior to the issue of a building permit. The requirement for such endorsement shall cease to have effect on the lot after an occupancy permit under The Building act 1993 is issued for the whole of the dwelling on the said lot;
  - (b) In the case of lots 1704, 1705 and 1718 to 1720 (both inclusive)
    - (i) further subdivide unless the said subdivision does not result in the creation of an additional lot;
    - (ii) Leave domestic bins on the relevant bin pad unless on a designated waste collection day;
    - (ii) Gain access to the relevant lots through relevant abutting Reserves No. 1 or 2 on this plan.