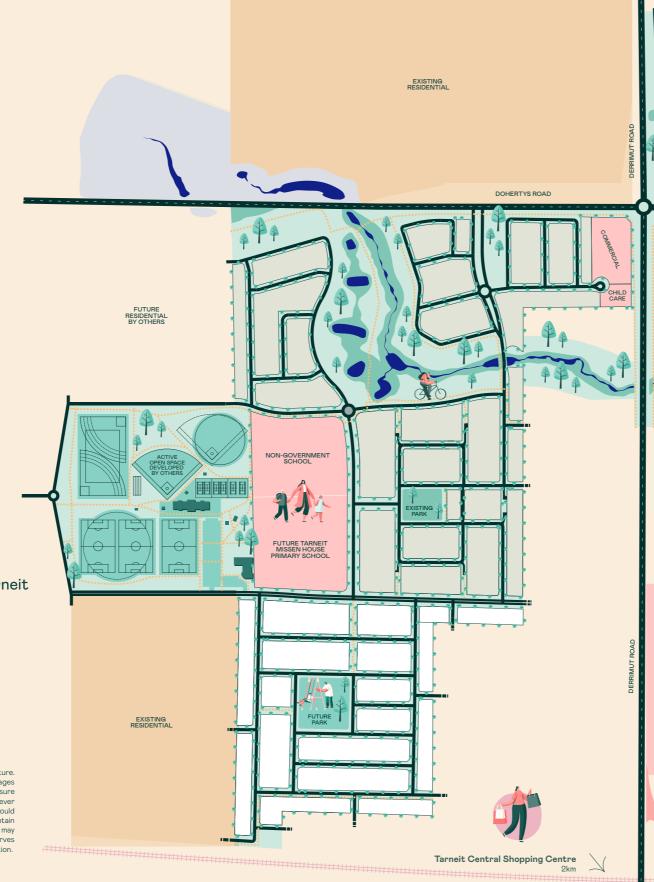

## CREEK STONE

 $\bigcirc$ N

**Tullamarine Airport** 30km

- Established Parks
- Proximity to schools
- Walking distance to Tarneit Station
- Established Residential

## **Land Sales Office**

Corner Derrimut Rd and Dohertys Rd, Tarneit creekstone.com.au