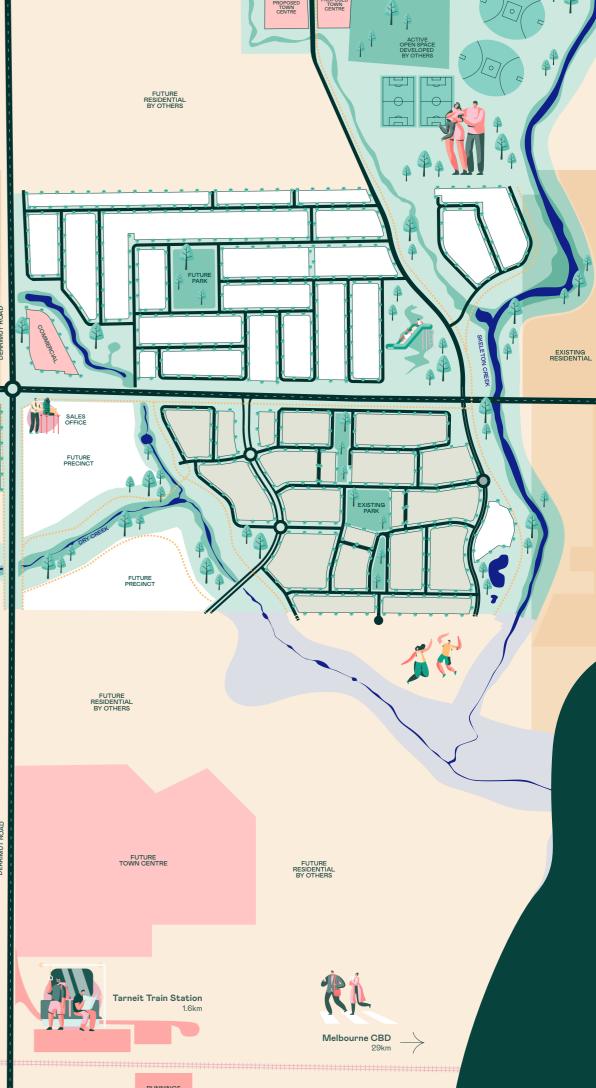

## CREEK STONE

 $\bigcirc$ N

**Tullamarine Airport** 30km

- Established Parks
- Proximity to schools
- Walking distance to Tarneit Station
- Established Residential

## **Land Sales Office**

Corner Derrimut Rd and Dohertys Rd, Tarneit creekstone.com.au